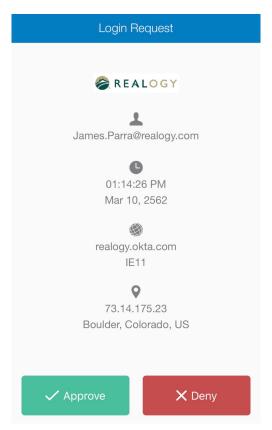

# Web Upload Printing

Go to https://realogy.printanywhere.com/cps/
This will take you to a portal to a secure web printing page.

Click "Print"

Login to your Realogy account

Optional - send push or text from your Okta account

Your iPhone will flash a screen asking you to approve or deny the print job > Select "Approve"

Select or search for a printer

Browse for and upload your document or choose a web page to print.

Choose your print options and features Select "Continue"