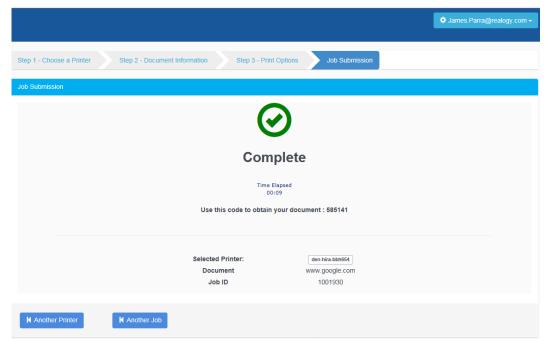

You can choose to print documents, emails, photos. You can choose color or black and white. You can choose single or double sided.

#### **System Requirements**

All major browsers will work.

### Support

If you have an urgent matter, please contact the Realogy help desk: 877-NRT-HELP (877-678-4357)

# Web Upload Printing

Go to https://realogy.printanywhere.com/cps/
This will take you to a portal to a secure web printing page.



Click "Print"



Login to your Realogy account

Optional - send push or text from your Okta account



Your iPhone will flash a screen asking you to approve or deny the print job > Select "Approve"



Select or search for a printer



Browse for and upload your document or choose a web page to print.



Choose your print options and features Select "Continue"



When your print job is complete it will be ready for pickup at the printer.

## **Copyright Notice**

Copyright 2019 by X-Central, LLC.

All rights reserved. No part of this publication may be reproduced, stored in a retrieval system, or transmitted, in any form or by any means, electronically, mechanical, photocopy, recording, or otherwise, without the prior written position of X-Central, LLC.

#### Disclaimer:

X-Central, LLC makes warranty with respect the adequacy this no to documentation, programs, or hardware, which it describes for any particular purpose, or with respect to the adequacy to produce any particular result. In no event shall X-Central, LLC be held liable for special, direct, indirect, or consequential damages, losses, costs, chargers, claims, demands, or claims for lo