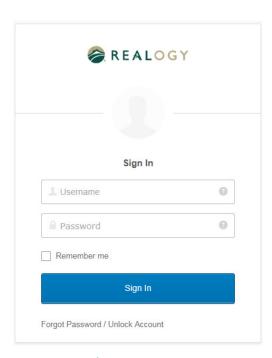

# Web Upload Printing

Go to https://realogy.printanywhere.com/cps/
This will take you to a portal to a secure web printing page.

Click "Print"

Login to your Realogy account

Optional - send push or text from your Okta account