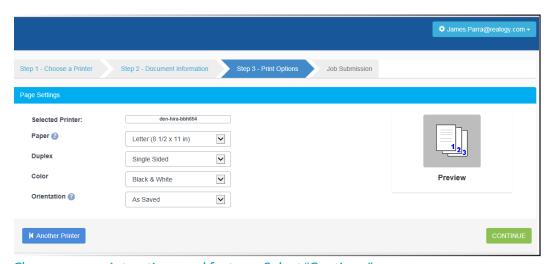

Your iPhone will flash a screen asking you to approve or deny the print job > Select "Approve"

Select or search for a printer

Browse for and upload your document or choose a web page to print.

Choose your print options and features Select "Continue"