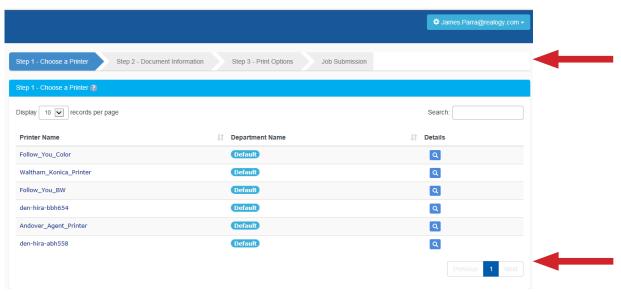

Your iPhone will flash a screen asking you to approve or deny the print job > Select "Approve"

Select or search for a printer

Browse for and upload your document or choose a web page to print.

Choose your print options and features Select "Continue"