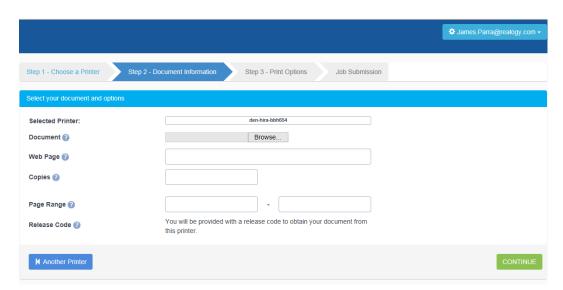

Your iPhone will flash a screen asking you to approve or deny the print job > Select "Approve"

Select or search for a printer

Browse for and upload your document or choose a web page to print.

Choose your print options and features Select "Continue"