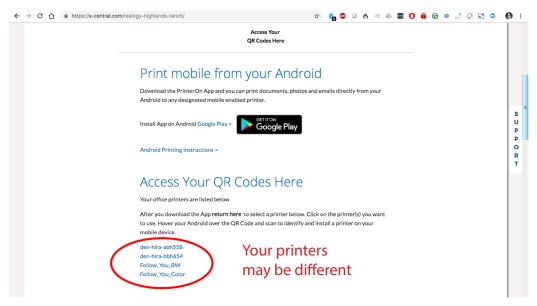

#### Return to your One Stop Mobile Print Site

#### Select Company>State>Office

#### Select printer

Scan the QR Code for your Printer

Click "Add Account" – this will allow you to set your user account

Type in your user name and password

Click the check mark to finish adding user account