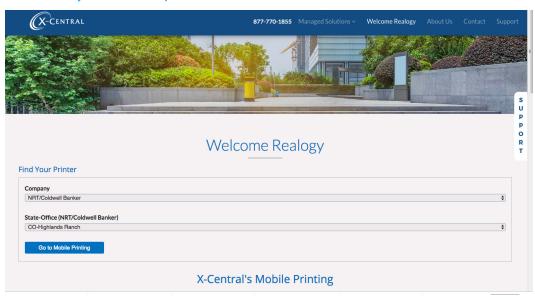

#### Return to your One Stop Mobile Print Site

#### Select Company>State>Office