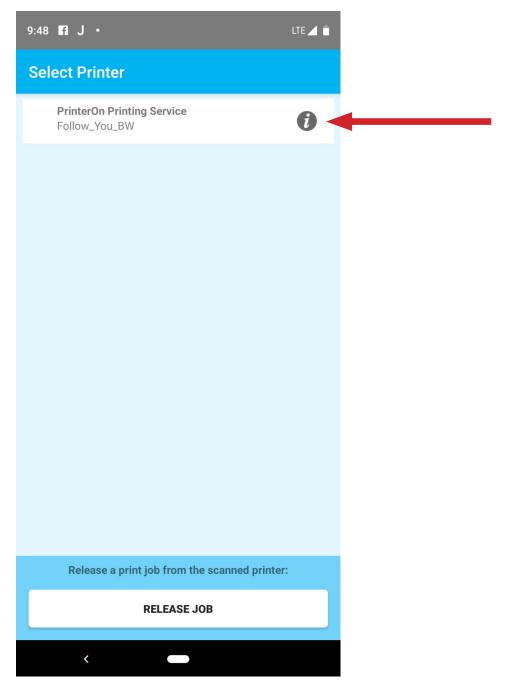

SAVE YOUR FAVORITE PRINTERS

Select the "I" to the right of the printer name

Highlight the star to save your printer(s)

Click the Checkmark. This printer will be saved and show up immediately for future mobile printing.