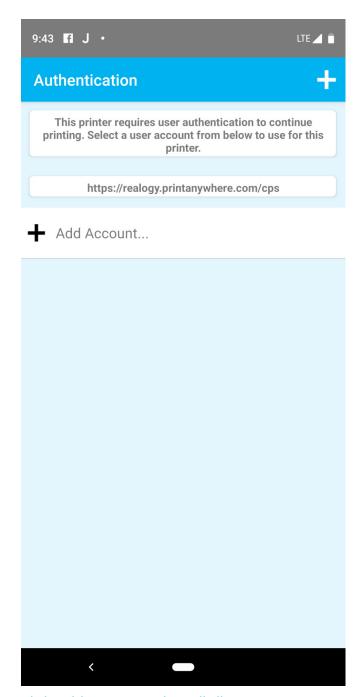

#### Select printer

Scan the QR Code for your Printer

Click "Add Account" – this will allow you to set your user account

Type in your user name and password

Click the check mark to finish adding user account