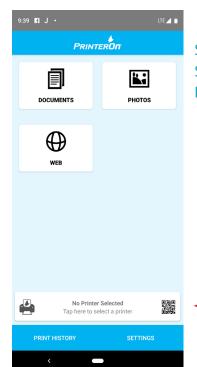

Open the app by clicking "OPEN" or open the app from your home screen

#### Open the app by clicking "OPEN" or open the app from your home screen

Select "No Printer Selected" Select the QR Code in the top right corner PrinterOn would like to access camera - Select "OK"

To find your printer's QR Code follow instructions on next page