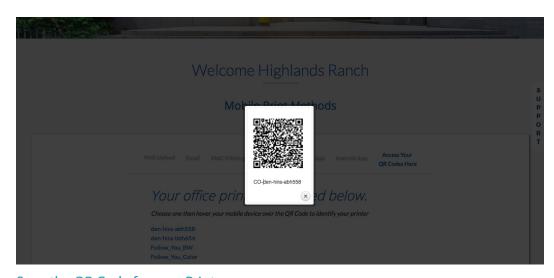

#### Select printer

Scan the QR Code for your Printer

Click "Add Account" – this will allow you to set your user account

Type in your user name and password

Click the check mark to finish adding user account