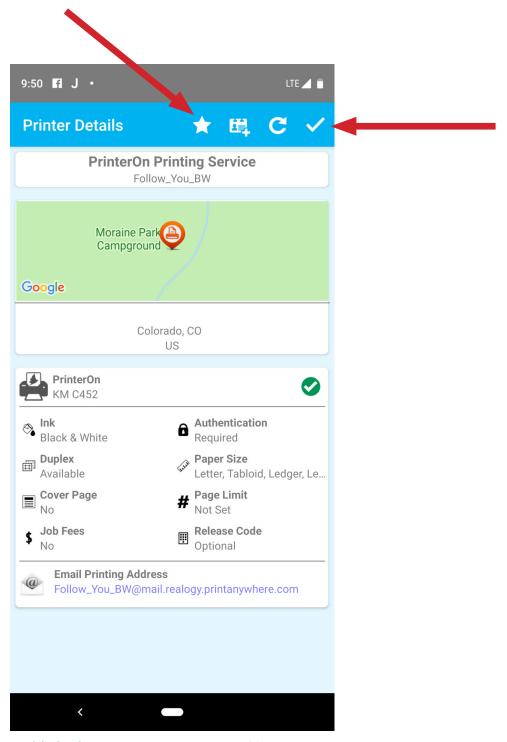

SAVE YOUR FAVORITE PRINTERS

Select the "I" to the right of the printer name

Highlight the star to save your printer(s)

Click the Checkmark. This printer will be saved and show up immediately for future mobile printing.