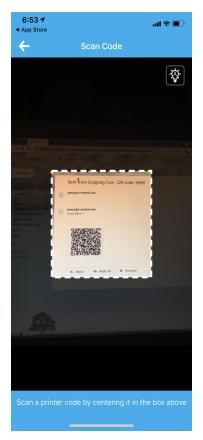

#### Select printer

Scan the QR Code for your Printer

Click "Add Account" – this will allow you to set your user account

Type in your user name and password

Click the check mark to finish adding user account