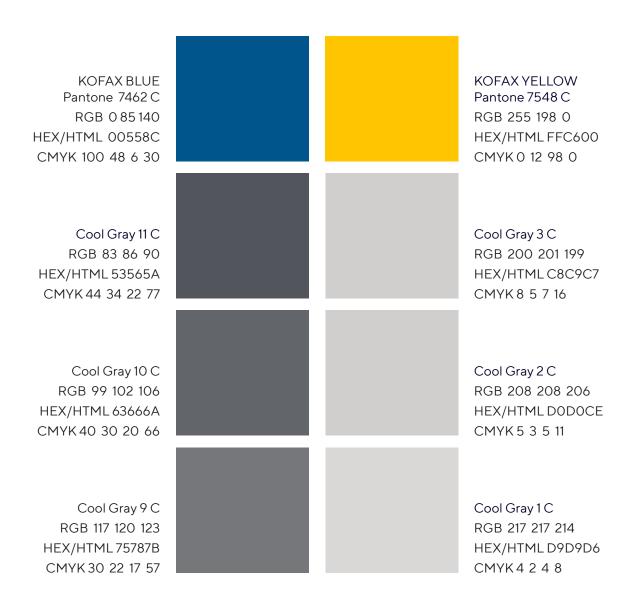

#### **COLOR PALLETE**

Blue and yellow are the core brand colors. Muted cool grays are intended to help showcase the colors.