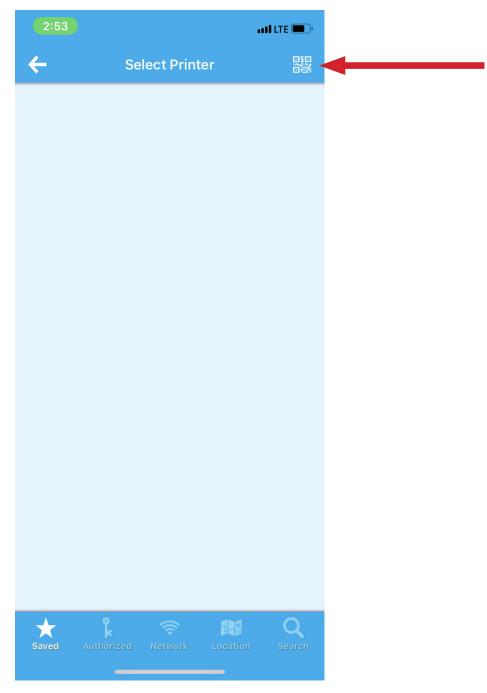

Select "No Printer Selected"

Select the QR Code in the corner

PrinterOn would like to access camera - Select "OK"