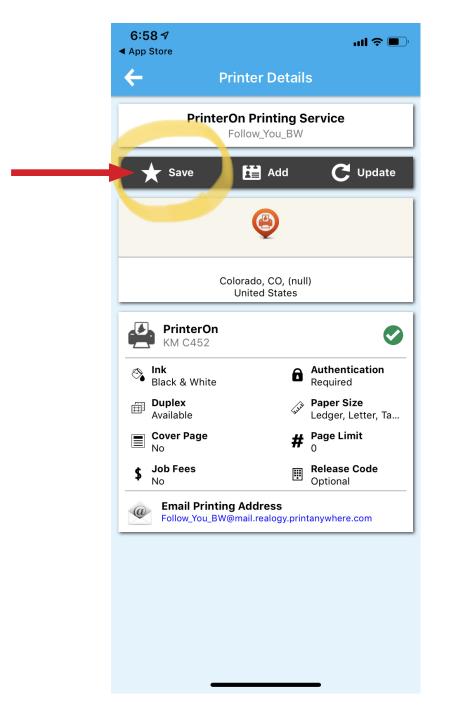

Click "Add Account" – this will allow you to set your user account

Type in your user name and password

Click the check mark to finish adding user account

SAVE YOUR FAVORITE PRINTERS

Select the "I" to the right of the printer name

Click the star "save" button. This printer will be saved and show up immediately for future mobile printing.

You are now ready to Print!