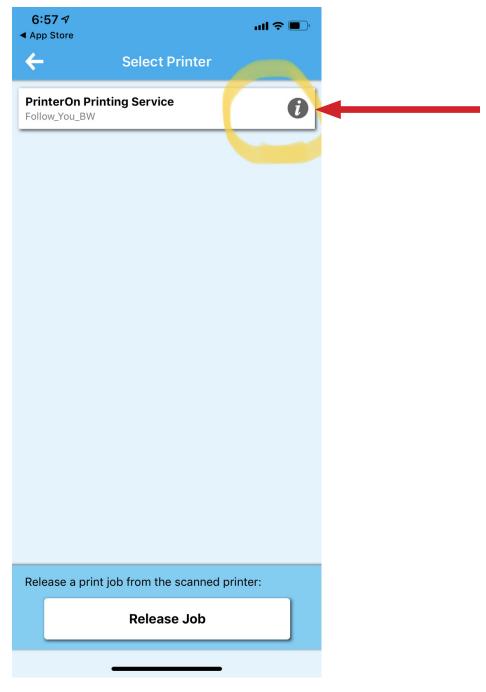

Click "Add Account" – this will allow you to set your user account

Type in your user name and password

Click the check mark to finish adding user account

SAVE YOUR FAVORITE PRINTERS

Select the "I" to the right of the printer name