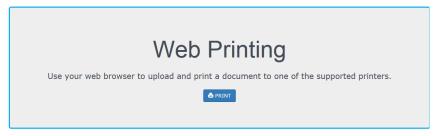

Click "Print"

Login to your Realogy account Optional - send push or text from your Okta account

Your iPhone will flash a screen asking you to approve or deny the print job Select "Approve"

Select or search for a printer