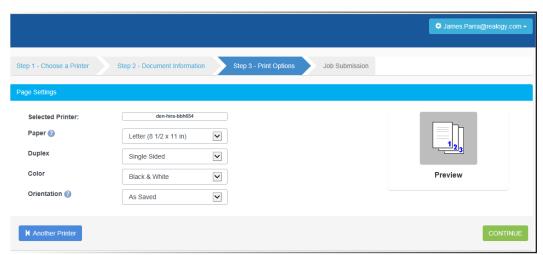

Browse for and upload your document or choose a web page to print.

Choose your print options and features Select "Continue"

When your print job is complete it will be ready for pickup at the printer.