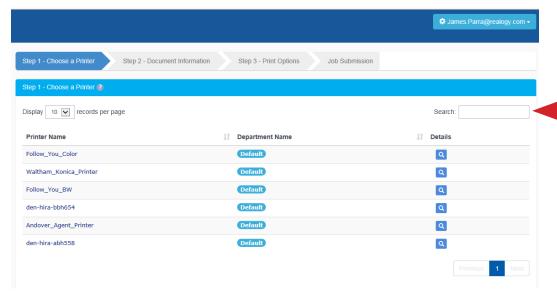

Click "Print"

Login to your Realogy account Optional - send push or text from your Okta account

Your iPhone will flash a screen asking you to approve or deny the print job Select "Approve"

Select or search for a printer