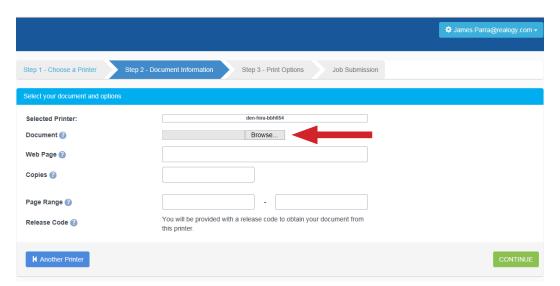

Browse for and upload your document or choose a web page to print.

Choose your print options and features Select "Continue"

When your print job is complete it will be ready for pickup at the printer.