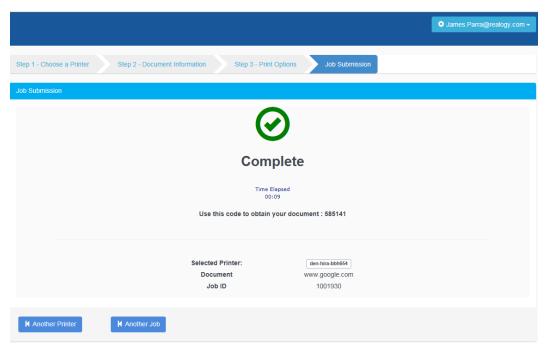

Browse for and upload your document or choose a web page to print.

Choose your print options and features Select "Continue"

When your print job is complete it will be ready for pickup at the printer.