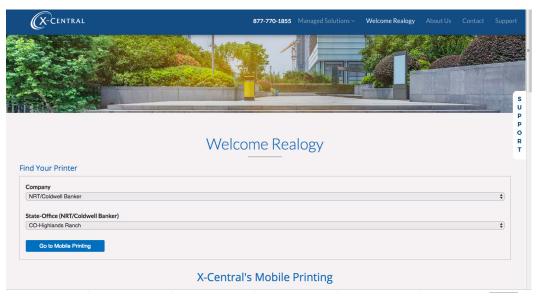

### Mobile Print Web Upload

Go to Welcome Realogy: https://x-central.com/realogy/

Select your Company>State>Office Location

Click "Go to Web Upload"

Go to https://realogy.printanywhere.com/cps/ This will take you to a portal to a secure web printing page.