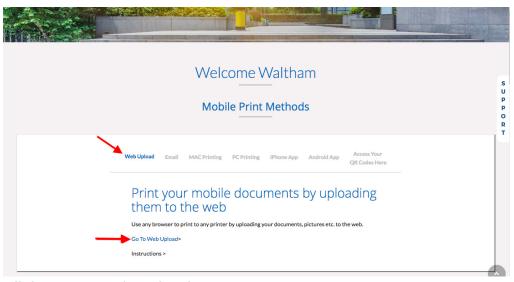

### Mobile Print Web Upload

Go to Welcome Realogy: https://x-central.com/realogy/

Select your Company>State>Office Location

Click "Go to Web Upload"

Go to https://realogy.printanywhere.com/cps/ This will take you to a portal to a secure web printing page.