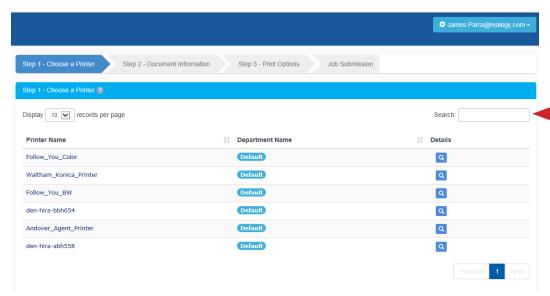

Click"Print"

Login to your Realogy account

Optional - send push or text from your Okta account

Your iPhone will flash a screen asking you to approve or deny the print job Select "Approve"

Select or search for a printer