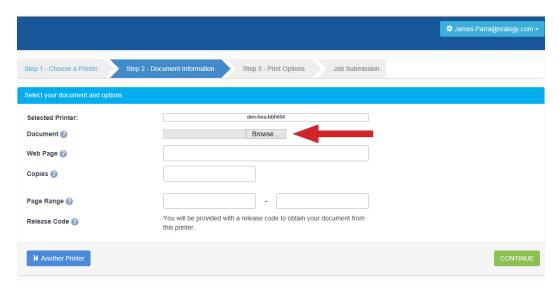

Browse for and upload your document or choose a web page to print.

Choose your print options and features

Select "Continue"

When your print job is complete it will be ready for pickup at the printer.