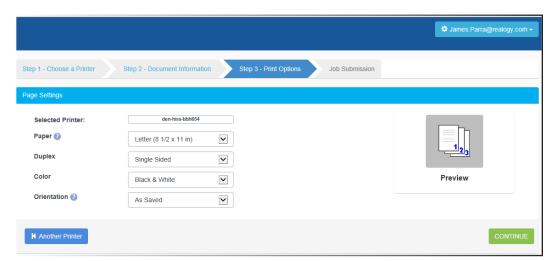

Browse for and upload your document or choose a web page to print.

Choose your print options and features

Select "Continue"

When your print job is complete it will be ready for pickup at the printer.