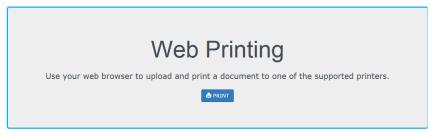

Click"Print"

Login to your Realogy account

Optional - send push or text from your Okta account

Your iPhone will flash a screen asking you to approve or deny the print job Select "Approve"

Select or search for a printer