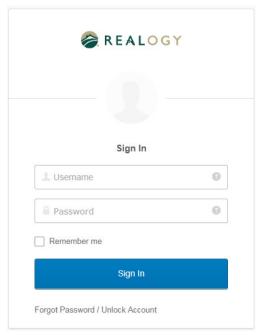

Click"Print"

Login to your Realogy account

Optional - send push or text from your Okta account

Your iPhone will flash a screen asking you to approve or deny the print job Select "Approve"

Select or search for a printer