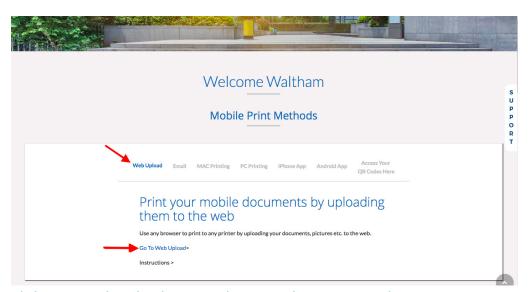

### Mobile Print Web Upload

Go to Welcome Realogy: https://x-central.com/realogy/

Select your Company>State>Office Location

Click "Go to Web Upload" or Go to https://realogy.printanywhere.com/cps/

This will take you to a portal to a secure web printing page.