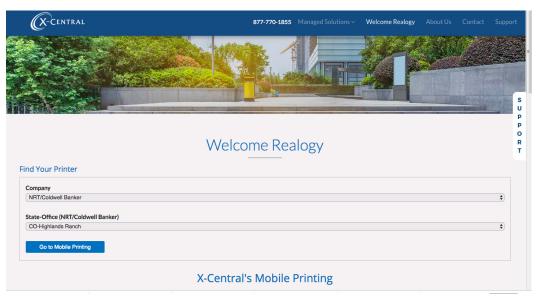

### Mobile Print Web Upload

Go to Welcome Realogy: https://x-central.com/realogy/

Select your Company>State>Office Location

Click "Go to Web Upload" or Go to https://realogy.printanywhere.com/cps/

This will take you to a portal to a secure web printing page.