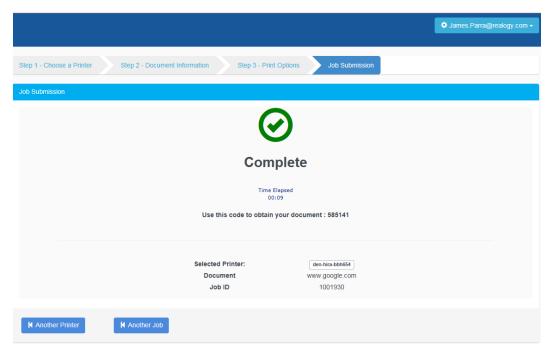

Browse for and upload your document or choose a web page to print.

Choose your print options and features

Select "Continue"

When your print job is complete it will be ready for pickup at the printer.