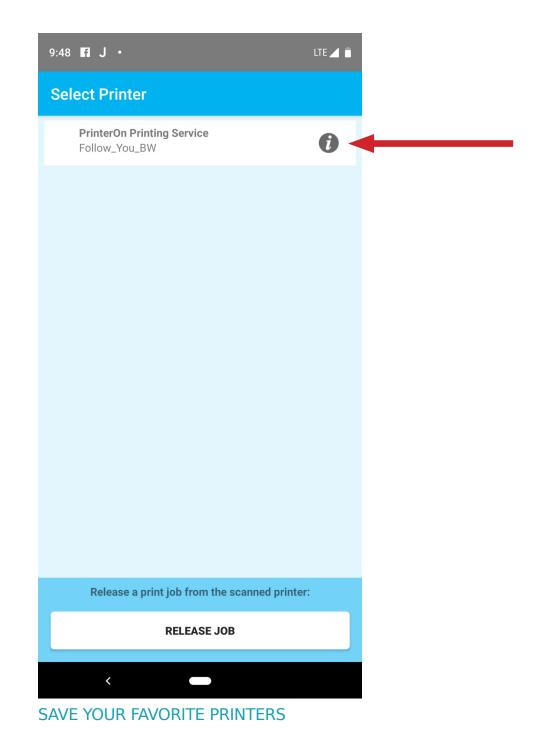

#### Scan the QR Code for your Printer

Click "Add Account" - this will allow you to set your user account

Type in your user name and password

Click the check mark to finish adding user account

Select the "I" to the right of the printer name

| Printer Details                        |                         | C                 |      |  |
|----------------------------------------|-------------------------|-------------------|------|--|
|                                        | Printing Servic         | e                 |      |  |
| Moraine Pa<br>Campgrour                | rke                     |                   |      |  |
| Co                                     | orado, CO<br>US         |                   |      |  |
| PrinterOn<br>KM C452                   |                         |                   | 9    |  |
| Ink<br>Black & White                   | Authentica<br>Required  | ation             |      |  |
| Duplex<br>Available                    | Letter, Tab             | e<br>loid, Ledger | , Le |  |
| Cover Page                             | # Page Limit<br>Not Set | t                 |      |  |
| Job Fees<br>No                         | Optional                | ode               |      |  |
| Email Printing Addr<br>Follow_You_BW@m |                         | where.com         |      |  |

Highlight the star to save your printer(s)

Click the Checkmark. This printer will be saved and show up immediately for future mobile printing.

You are now ready to Print!

Choose a document, photo or website to print