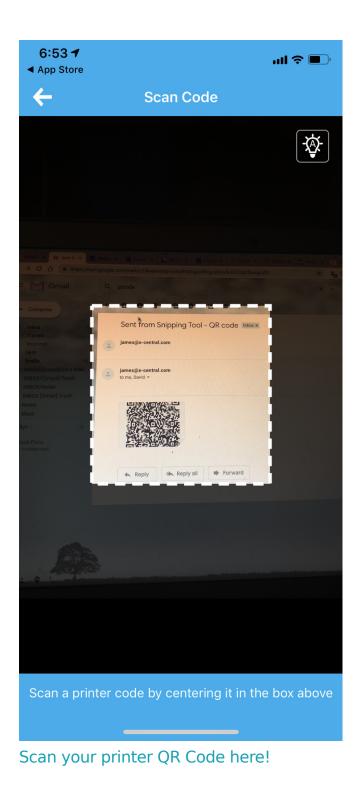

Select "No Printer Selected"

Select the QR Code in the corner

PrinterOn would like to access camera - Select "OK"

| X-CENTRAL                          | 877-770-1855 Managed Solutions ~ | Welcome Realogy | About Us | Contact | Support               |
|------------------------------------|----------------------------------|-----------------|----------|---------|-----------------------|
|                                    |                                  |                 |          |         | SU                    |
| Find Your Printer                  | Welcome Realogy                  |                 |          |         | P<br>P<br>O<br>R<br>T |
| Company                            |                                  |                 |          |         |                       |
| NRT/Coldwell Banker                |                                  |                 |          |         | \$                    |
| State-Office (NRT/Coldwell Banker) |                                  |                 |          |         |                       |
| CO-Highlands Ranch                 |                                  |                 |          |         | \$                    |
| Go to Mobile Printing              |                                  |                 |          |         |                       |
| X                                  | C-Central's Mobile Printing      |                 |          |         |                       |

#### Scan the QR Code for your Printer

Click "Add Account" - this will allow you to set your user account

Type in your user name and password

Click the check mark to finish adding user account

Select the "I" to the right of the printer name