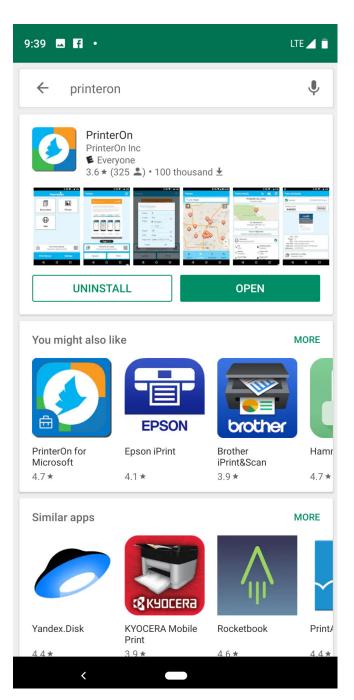

Go to the Google Play>Search for PrinterOn>Download the PrinterOn App (Utilities) by clicking the cloud with the down arrow.

Open the app by clicking "OPEN" or open the app from your home screen

| <image/> <image/> <complex-block><complex-block><complex-block></complex-block></complex-block></complex-block> | 9:39 🖪 J 🔸    |               | LTE 📕 🗎 |
|-----------------------------------------------------------------------------------------------------------------|---------------|---------------|---------|
| DOCUMENTS   PHOTOS                                                                                              | Prin          | ter <b>On</b> |         |
| No Printer Selected         Tap here to select a printer                                                        | DOCUMENTS     |               |         |
|                                                                                                                 | WEB           |               |         |
|                                                                                                                 |               |               |         |
|                                                                                                                 |               |               |         |
|                                                                                                                 |               |               | 0700    |
|                                                                                                                 |               |               |         |
| PRINT HISTORY SETTINGS                                                                                          | PRINT HISTORY | SETTINGS      |         |