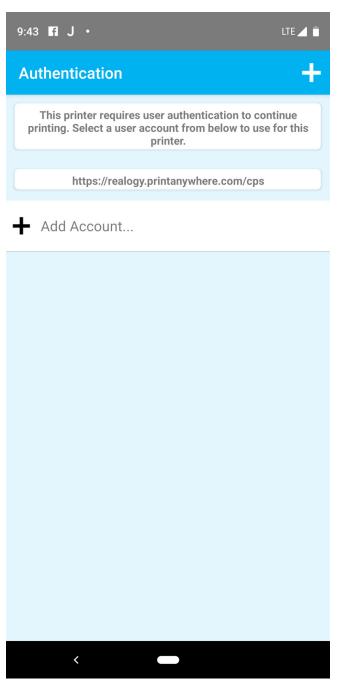

#### Scan the QR Code for your Printer

Click "Add Account" - this will allow you to set your user account

Type in your user name and password

Click the check mark to finish adding user account

Select the "I" to the right of the printer name