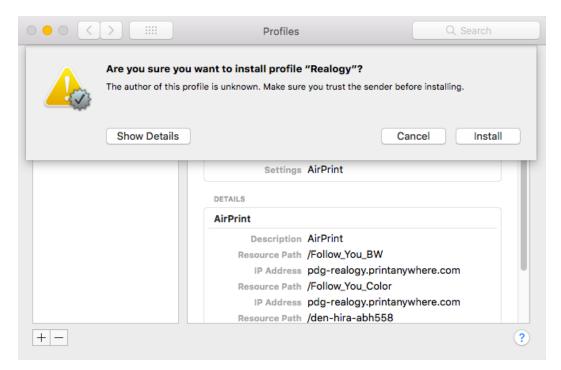

### Select your Company>State>Office Location

Click "Download the MAC Installer"

Once downloaded, double click on the file to open

Click "Continue" to install

Click"Install"

Click the Back Arrow

Click on "Printers & Scanners"