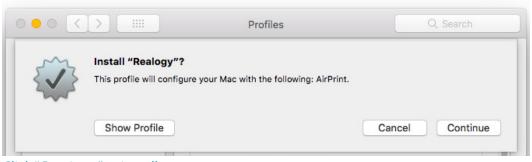

### Select your Company>State>Office Location

Click "Download the MAC Installer"

Once downloaded, double click on the file to open

Click "Continue" to install

Click"Install"

Click the Back Arrow

Click on "Printers & Scanners"