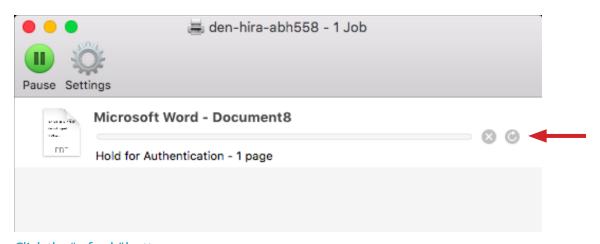

Click the "+" button on the bottom left corner to add printer

Highlight the Printer you would like to add Click "Add" (this might take a minute)

The first time you print you will need to authenticate to Realogy Open the Printer that appears in the bottom tool bar

Click the "refresh" button

| Enter your name and password for the printer "den-hira-abh558". |
|-----------------------------------------------------------------|
| Name:                                                           |
| Password:                                                       |
| Remember this password in my keychain                           |
| Cancel                                                          |