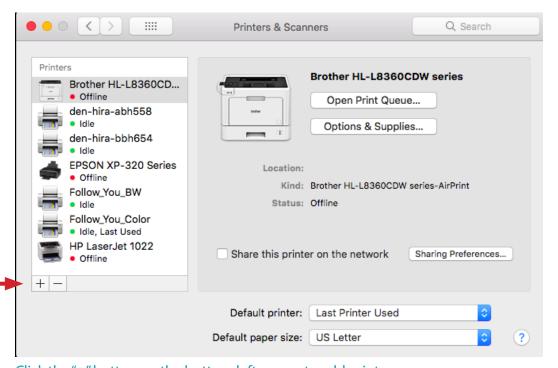

Click the "+" button on the bottom left corner to add printer

Highlight the Printer you would like to add Click "Add" (this might take a minute)

The first time you print you will need to authenticate to Realogy Open the Printer that appears in the bottom tool bar