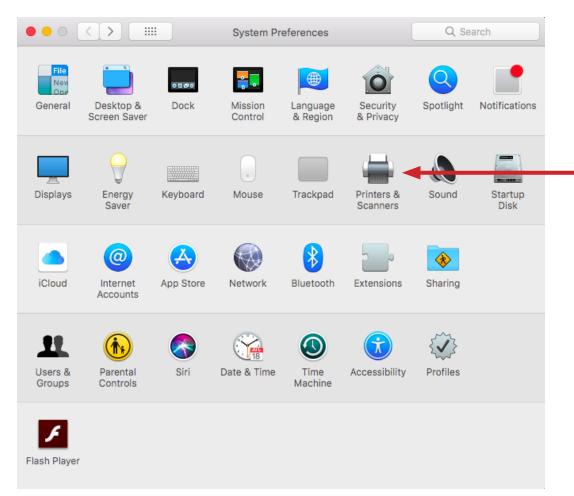

### Select your Company>State>Office Location

Click "Download the MAC Installer"

Once downloaded, double click on the file to open

Click "Continue" to install

Click"Install"

Click the Back Arrow

Click on "Printers & Scanners"