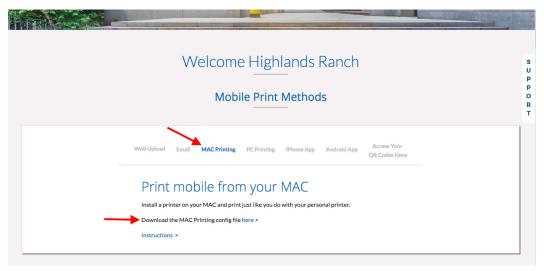

### Select your Company>State>Office Location

Click "Download the MAC Installer"

Once downloaded, double click on the file to open

Click "Continue" to install

Click"Install"

Click the Back Arrow

Click on "Printers & Scanners"