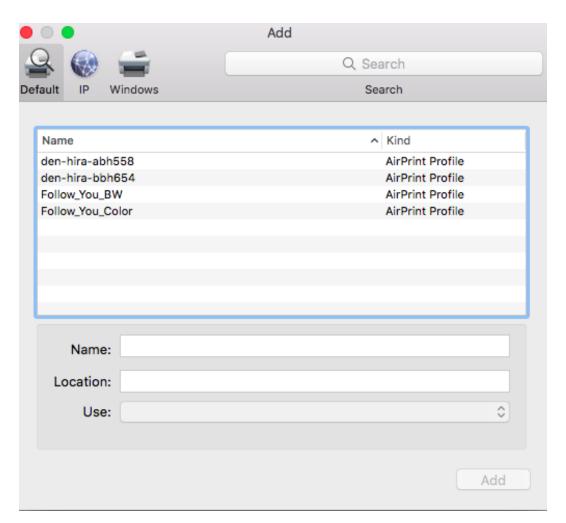

Click the "+" button on the bottom left corner to add printer

Highlight the Printer you would like to add Click "Add" (this might take a minute)

The first time you print you will need to authenticate to Realogy Open the Printer that appears in the bottom tool bar